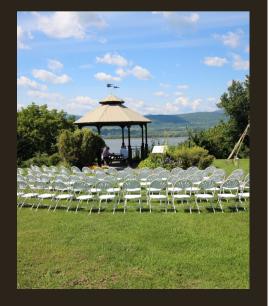

#### En enchanting site

Looking for an exceptional place for your significant events - weddings, family celebrations, cocktails, corporate parties or others - the Parc-des-Ancêtres on the Island of Orléans offers you an enchanting natural setting, day or night.

Overlooking the St. Lawrence River and offering a spectacular view of the Laurentians, Parc-des-Ancêtres is a memorable place to celebrate your most beautiful moments.

Located below the Maison de nos Aïeux, a historic center of Île d'Orléans housed in the former presbytery of the village of Sainte-Famille, the Parc-des-Ancêtres is an exceptional site steeped in history.

Let yourself be charmed by the beauty and romantic atmosphere of the place!

- an enchanting site with a rustic and festive atmosphere
- A place suitable for both intimate events and large-scale celebrations
- The possibility to choose your caterer and to bring your alcohol
- The possibility of arranging the site to your liking