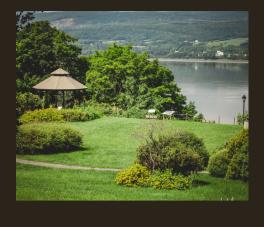

Overlooking the St. Lawrence River and offering a spectacular view of the Laurentians, Parc-des-Ancêtres is a memorable place to celebrate your most beautiful moments.

Located below the Maison de nos Aïeux, a historic center of Île d'Orléans housed in the former presbytery of the village of Sainte-Famille, the Parc-des-Ancêtres is an exceptional site steeped in history.

Let yourself be charmed by the beauty and romantic atmosphere of the place!

- an enchanting site with a rustic and festive atmosphere
- A place suitable for both intimate events and large-scale celebrations
- The possibility to choose your caterer and to bring your alcohol
- The possibility of arranging the site to your liking