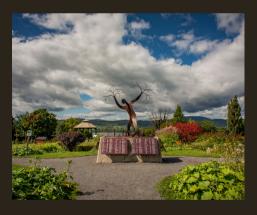

Overlooking the St. Lawrence River and offering a spectacular view of the Laurentians, Parc-des-Ancêtres is a memorable place to celebrate your most beautiful moments.

Located below the Maison de nos Aïeux, a historic center of Île d'Orléans housed in the former presbytery of the village of Sainte-Famille, the Parc-des-Ancêtres is an exceptional site steeped in history.

Let yourself be charmed by the beauty and romantic atmosphere of the place!

- an enchanting site with a rustic and festive atmosphere
- A place suitable for both intimate events and large-scale celebrations
- The possibility to choose your caterer and to bring your alcohol
- The possibility of arranging the site to your liking