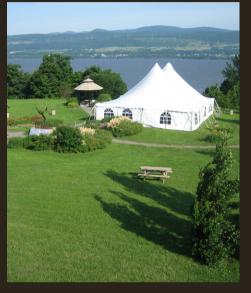

#### En enchanting site

Looking for an exceptional place for your significant events - weddings, family celebrations, cocktails, corporate parties or others - the Parc-des-Ancêtres on the Island of Orléans offers you an enchanting natural setting, day or night.

Overlooking the St. Lawrence River and offering a spectacular view of the Laurentians, Parc-des-Ancêtres is a memorable place to celebrate your most beautiful moments.

Located below the Maison de nos Aïeux, a historic center of Île d'Orléans housed in the former presbytery of the village of Sainte-Famille, the Parc-des-Ancêtres is an exceptional site steeped in history.

Let yourself be charmed by the beauty and romantic atmosphere of the place!

- an enchanting site with a rustic and festive atmosphere
- A place suitable for both intimate events and large-scale celebrations
- The possibility to choose your caterer and to bring your alcohol
- The possibility of arranging the site to your liking