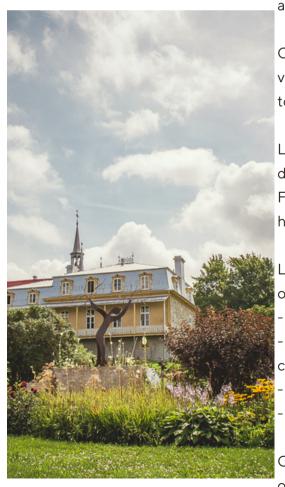

Overlooking the St. Lawrence River and offering a spectacular view of the Laurentians, Parc-des-Ancêtres is a memorable place to celebrate your most beautiful moments.

Located below the Maison de nos Aïeux, a historic center of Île d'Orléans housed in the former presbytery of the village of Sainte-Famille, the Parc-des-Ancêtres is an exceptional site steeped in history.

Let yourself be charmed by the beauty and romantic atmosphere of the place!

- an enchanting site with a rustic and festive atmosphere
- A place suitable for both intimate events and large-scale celebrations
- The possibility to choose your caterer and to bring your alcohol
- The possibility of arranging the site to your liking